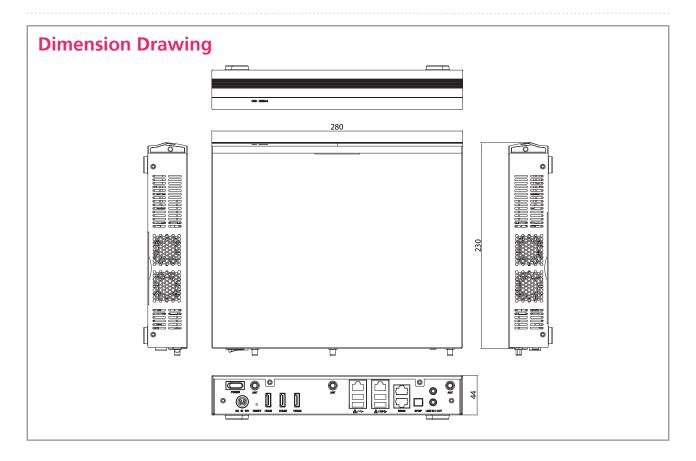

### Dimensions

 280mm (W) x 230mm (D) x 44mm(H) (11.0" x9.0" x 1.7") w/o mounting bracket