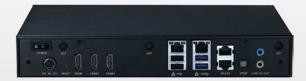

#### I/O Interface-Rear

- +12V DC-in
- 2 x RJ45 for RS-232
- 2 x USB3.0
- 2 x USB2.0
- 2 x RJ45 with LEDs for 10/100/1000Mbps Ethernet
- 1 x Line-in, 1 x Line-out
- 1 x SPDIF
- 3 x HDMI
- 3 x antenna hole for Wi-Fi and TV tuner
- 1 x Power switch with LED
- 1 x Reset switch